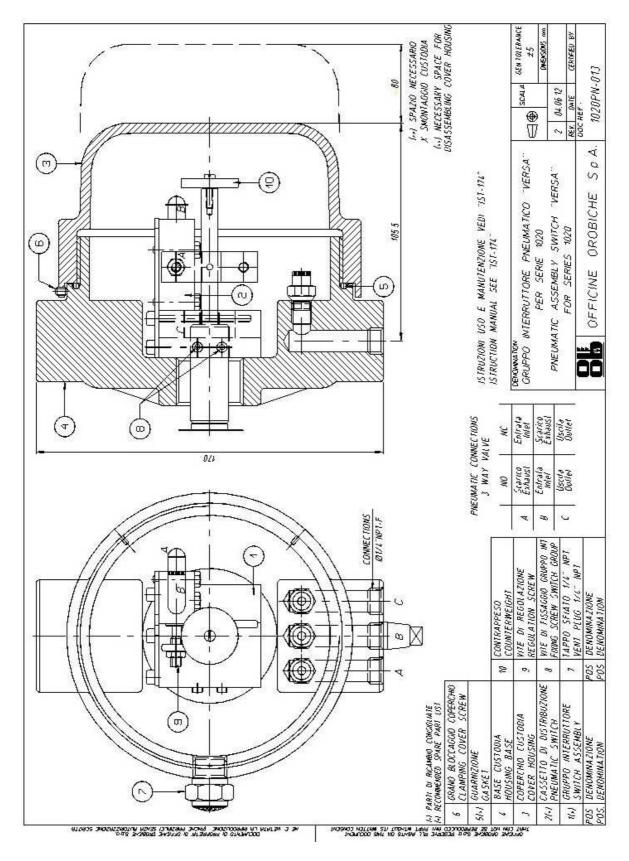

#### 1. WARNINGS

1.1 NEVER leaves the case without its cover for more than the time absolutely necessary for the inspection;.

- 1.2 Make sure that the air outlet on the enclosure is not clogged by dirt due to handling and installation.
- 1.3 NEVER use the level switch with supply pressure in excess of those indicated on the plate;

#### 2. ROUTINE INSPECTION OF THE PNEUMATIC SWITCH

- 2.1 We recommend inspecting the switch on a routine basis (every 6 months or so) to guarantee full efficiency.
- 2.2 Manually move the counterweight '10' and check that the micro-switch trips properly.

#### **3. ADJUSTING THE TRIPPING POINT**

3.1 The switch group is factory-set during calibraton and subsequent controls in order to operate with liquid having a specific gravity as shown in the specification. As a rule, its original position shall not be changed

#### 4. REPLACING THE UNIT AND/OR PNEUMATIC-SWITCH

- 4.1 In order to replace the slide valve, carry out the following operations:
  - a) verify that air supply is closed
  - b) disconnect the tubes from the pneumatic-switch (make a note of the original connections) and remove the switch unit by loosening the vent plug '7' and then the fixing screw '8';
  - d) replace the switch assembly '1';
  - e) check that the pneumatic-switch (2) works efficiently, few manual tripping checks;
  - f) reconnect the tubes to the pneumatic-switch as per point 'b'