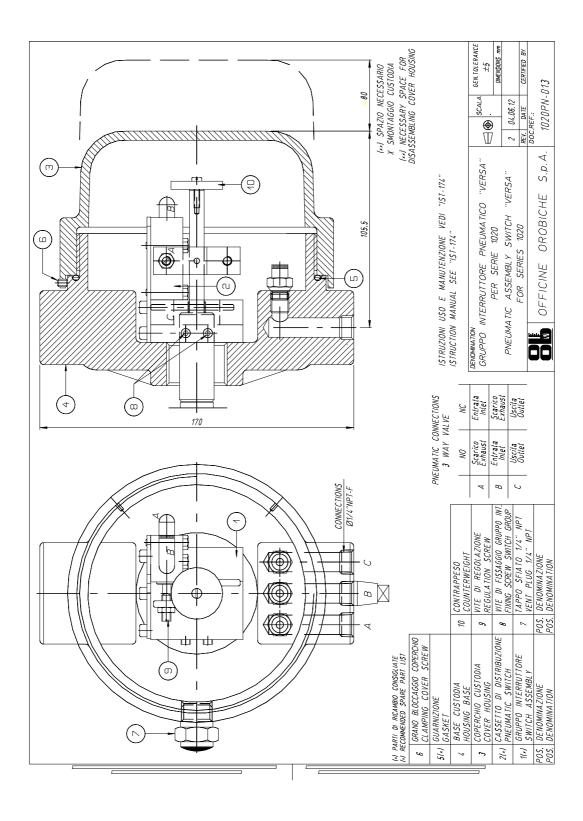

#### 1. WARNINGS

1.1 NEVER leaves the case without its cover for more than the time absolutely necessary for the inspection;.

- 1.2 Make sure that the air outlet on the enclosure is not clogged by dirt due to handling and installation.
- 1.3 NEVER use the level switch with supply pressure in excess of those indicated on the plate;

#### 2. ROUTINE INSPECTION OF THE PNEUMATIC SWITCH

- 2.1 We recommend inspecting the switch on a routine basis (every 6 months or so) to guarantee full efficiency.
- 2.2 Manually move the counterweight '10' and check that the micro-switch trips properly.

#### **3. ADJUSTING THE TRIPPING POINT**

3.1 The switch group is factory-set during calibraton and subsequent controls in order to operate with liquid having a specific gravity as shown in the specification. As a rule, its original position shall not be changed

## **4. INSTALLATION**

4.1 The instrument shall be mounted ALWAYS with the vent '7' oriented to the bottom.

## 5. REPLACING THE UNIT AND/OR PNEUMATIC-SWITCH

- 5.1 In order to replace the slide valve, carry out the following operations:
  - a) verify that air supply is closed
  - b) disconnect the tubes from the pneumatic-switch (make a note of the original connections) and remove the switch unit by loosening the vent plug '7' and then the fixing screw '8';
  - d) replace the switch assembly '1';
  - e) check that the pneumatic-switch (2) works efficiently, few manual tripping checks;
  - f) reconnect the tubes to the pneumatic-switch as per point 'b'